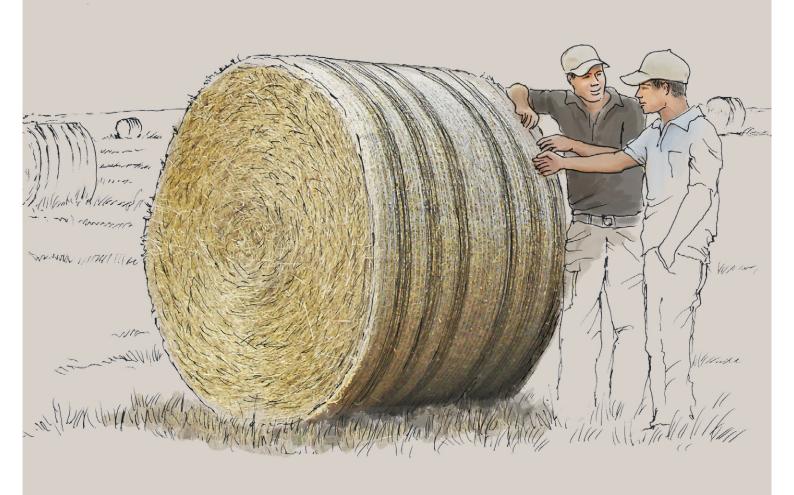

## TamaNet Edge to Edge 3600m the industry 'benchmark' in PREMIUM netwrap.

With 20% MORE netwrap on the roll than 'standard' 3000m net, TamaNet Edge to Edge 3600m brings significant efficiencies to the baling operation and produces consistently fully covered bales, so increasing crop and fodder values.